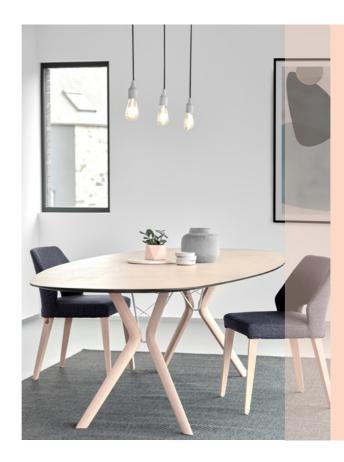

## eclipse DON'T BE SO SQUARE

Eclipse se démarque des autres tables par ses lignes courbes et arrondies tracées avec assurance.

Son piétement mixte bois et métal aux lignes déstructurées complète à merveille les assises Cosy.

Zelfverzekerd als ze is, onderscheidt Eclipse zich van andere tafels door haar gebogen en afgeronde lijnen.

van Gravity en de stoelen Cosy een perfecte match.

Eclipse sets itself apart from other tables with its confident curved and rounded lines.

the Cosy chairs.

Seine geschwungenen und abgerundeten Linien machen Eclipse zu etwas Besonderem, das ihn von vielen anderen Tischen unterscheidet.

Sein Gestell aus Holz und Metall mit ungeraden Kanten ergänzt die Cosy-Sitzmöbel perfekt.