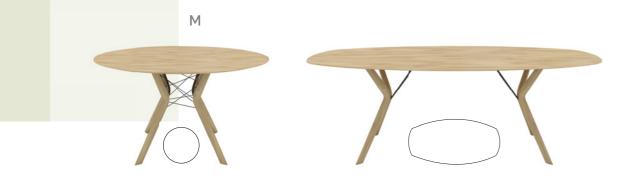

## eclipse

Lignes géométriques Pour l'Eclipse de 160 cm de diamètre, le plateau est composé de trois pièces assemblées, ce qui lui donne un aspect esthétique supplémentaire.

**Geometrische lijnen** Het tafelblad van de Eclipse van 160 cm diameter is samengesteld uit drie geassem-bleerde stukken. Hierdoor krijgt het blad dat extra tikkeltje stijl.

### Geometric lines

The 160cm diameter Eclipse's table top is made up of three parts assembled together, adding to its aesthetics.

### Geometrische Linien

Die 160 cm Durchmesser Eclipse-Tischplatte besteht aus drei verschiedenen Teilen, die zu einem harmonischen Ganzen zusammengefügt werden und fast wie ein Kunstwerk wirken.