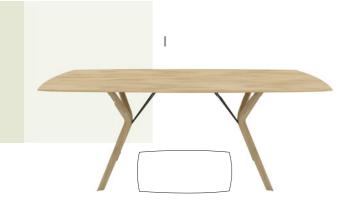

# eclipse

XT eclipse M-08 PB1 -EXT

eclipse M-09 PB1 -EXT

Légère Eclipse est uniquement proposée en version sans allonge pour conserver la finesse extrême du plateau.

Licht Eclipse is enkel verkrijgbaar in een niet-verlengbare versie om de subtiele finesse van het blad te behouden.

**Lightweight** Eclipse is only available in a version without extenders in order to preserve the table top's slim profile.

Ein Gefühl von Leichtigkeit Um die extreme Feinheit der Tischplatte zu gewährleisten, verzichtet Eclipse auf eine Verlängerungsmöglichkeit.