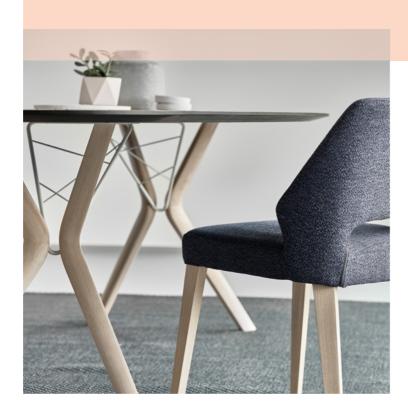

## eclipse DON'T BE SO SQUARE

Eclipse se démarque des autres tables par ses lignes courbes et arrondies tracées avec assurance.

Son piétement mixte bois et métal aux lignes déstructurées complète à merveille les assises Cosy.

Zelfverzekerd als ze is, onderscheidt Eclipse zich van andere tafels door haar gebogen en afgeronde lijnen.

van Gravity en de stoelen Cosy een perfecte match.

Eclipse sets itself apart from other tables with its confident curved and rounded lines.

the Cosy chairs.

Seine geschwungenen und abgerundeten Linien machen Eclipse zu etwas Besonderem, das ihn von vielen anderen Tischen unterscheidet.

Sein Gestell aus Holz und Metall mit ungeraden Kanten ergänzt die Cosy-Sitzmöbel perfekt.

- Het onderstel is een mix van hout en metaal in ongestructureerde lijnen. Dit maakt
- Its mixed wood and metal base featuring unstructured lines perfectly complements