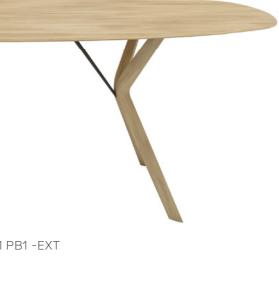

# eclipse

XT eclipse M-08 PB1 -EXT

eclipse M-09 PB1 -EXT

Légère Eclipse est uniquement proposée en version sans allonge pour conserver la finesse extrême du plateau.

Licht Eclipse is enkel verkrijgbaar in een niet-verlengbare versie om de subtiele finesse van het blad te behouden.

**Lightweight** Eclipse is only available in a version without extenders in order to preserve the table top's slim profile.

Ein Gefühl von Leichtigkeit Um die extreme Feinheit der Tischplatte zu gewährleisten, verzichtet Eclipse auf eine Verlängerungsmöglichkeit.