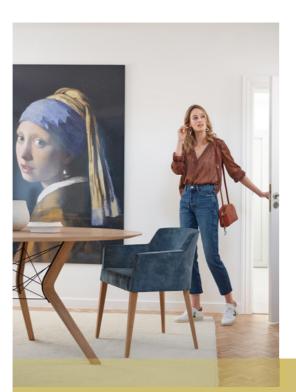

## eclipse DON'T BE SO SQUARE

Eclipse se démarque des autres tables par ses lignes courbes et arrondies tracées avec assurance.

Son piétement mixte bois et métal aux lignes déstructurées complète à merveille les assises Cosy.

Zelfverzekerd als ze is, onderscheidt Eclipse zich van andere tafels door haar gebogen en afgeronde lijnen.

van Gravity en de stoelen Cosy een perfecte match.

Eclipse sets itself apart from other tables with its confident curved and rounded lines.

the Cosy chairs.

Seine geschwungenen und abgerundeten Linien machen Eclipse zu etwas Besonderem, das ihn von vielen anderen Tischen unterscheidet.

Sein Gestell aus Holz und Metall mit ungeraden Kanten ergänzt die Cosy-Sitzmöbel perfekt.

- Het onderstel is een mix van hout en metaal in ongestructureerde lijnen. Dit maakt
- Its mixed wood and metal base featuring unstructured lines perfectly complements

## eclipse

Lignes géométriques Pour l'Eclipse de 160 cm de diamètre, le plateau est composé de trois pièces assemblées, ce qui lui donne un aspect esthétique supplémentaire.

**Geometrische lijnen** Het tafelblad van de Eclipse van 160 cm diameter is samengesteld uit drie geassem-bleerde stukken. Hierdoor krijgt het blad dat extra tikkeltje stijl.

### Geometric lines

The 160cm diameter Eclipse's table top is made up of three parts assembled together, adding to its aesthetics.

### Geometrische Linien

Die 160 cm Durchmesser Eclipse-Tischplatte besteht aus drei verschiedenen Teilen, die zu einem harmonischen Ganzen zusammengefügt werden und fast wie ein Kunstwerk wirken.