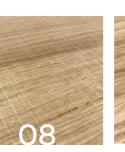

# eclipse

XT eclipse M-08 PB1 -EXT

eclipse M-09 PB1 -EXT

Légère Eclipse est uniquement proposée en version sans allonge pour conserver la finesse extrême du plateau.

Licht Eclipse is enkel verkrijgbaar in een niet-verlengbare versie om de subtiele finesse van het blad te behouden.

**Lightweight** Eclipse is only available in a version without extenders in order to preserve the table top's slim profile.

Ein Gefühl von Leichtigkeit Um die extreme Feinheit der Tischplatte zu gewährleisten, verzichtet Eclipse auf eine Verlängerungsmöglichkeit.

# eclipse<sup>M</sup>

eclipse M-01 PB1 -EXT

eclipse M-07 PB1 -EXT eclipse M-08 PB1 -EXT

eclipse M-09 PB1 -EXT

Placage original La version en multiplex d'Eclipse est proposée avec trois placages aux finitions esthétiques originales : mosaïque, brut de sciage ou vintage.