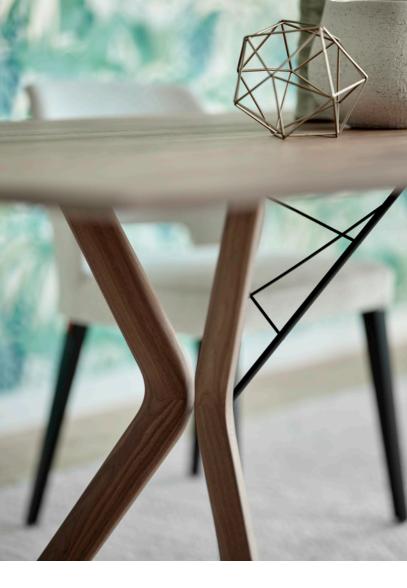

## eclipse DON'T BE SO SQUARE

Eclipse se démarque des autres tables par ses lignes courbes et arrondies tracées avec assurance.

Son piétement mixte bois et métal aux lignes déstructurées complète à merveille les assises Cosy.

Zelfverzekerd als ze is, onderscheidt Eclipse zich van andere tafels door haar gebogen en afgeronde lijnen.

van Gravity en de stoelen Cosy een perfecte match.

Eclipse sets itself apart from other tables with its confident curved and rounded lines.

the Cosy chairs.

Seine geschwungenen und abgerundeten Linien machen Eclipse zu etwas Besonderem, das ihn von vielen anderen Tischen unterscheidet.

Sein Gestell aus Holz und Metall mit ungeraden Kanten ergänzt die Cosy-Sitzmöbel perfekt.

- Het onderstel is een mix van hout en metaal in ongestructureerde lijnen. Dit maakt
- Its mixed wood and metal base featuring unstructured lines perfectly complements