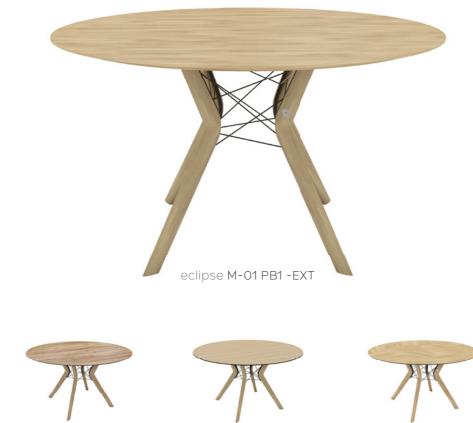

# eclipse<sup>M</sup>

eclipse M-01 PB1 -EXT

eclipse M-07 PB1 -EXT eclipse M-08 PB1 -EXT

eclipse M-09 PB1 -EXT

Placage original La version en multiplex d'Eclipse est proposée avec trois placages aux finitions esthétiques originales : mosaïque, brut de sciage ou vintage.

### Echte fineer

De multiplexversie van Eclipse is verkrijgbaar in drie unieke fineerafwerkingen: mozaïek, ruw gezaagd of vintage.

**Original veneer** The multiplex version of the Eclipse is available with three different veneers offering original aesthetic finishes: mosaic, rough sawn or vintage.

Furnier-Optionen Bei der Multiplex-Version von Eclipse hat man die Wahl zwischen drei modernen Furnier-Oberflächen: Mosaik, grob gesägt aus Holz oder im Vintage-Stil.