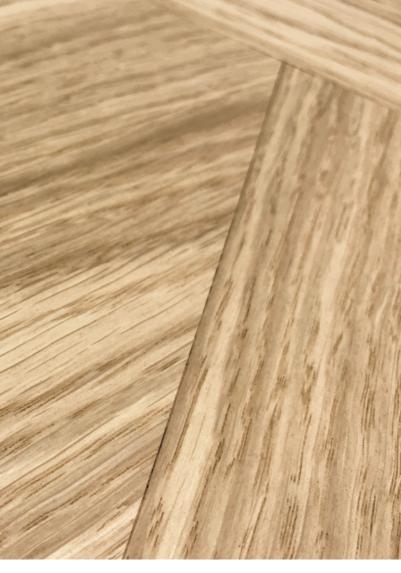

## eclipse

Lignes géométriques Pour l'Eclipse de 160 cm de diamètre, le plateau est composé de trois pièces assemblées, ce qui lui donne un aspect esthétique supplémentaire.

**Geometrische lijnen** Het tafelblad van de Eclipse van 160 cm diameter is samengesteld uit drie geassem-bleerde stukken. Hierdoor krijgt het blad dat extra tikkeltje stijl.

### Geometric lines

The 160cm diameter Eclipse's table top is made up of three parts assembled together, adding to its aesthetics.

### Geometrische Linien

Die 160 cm Durchmesser Eclipse-Tischplatte besteht aus drei verschiedenen Teilen, die zu einem harmonischen Ganzen zusammengefügt werden und fast wie ein Kunstwerk wirken.