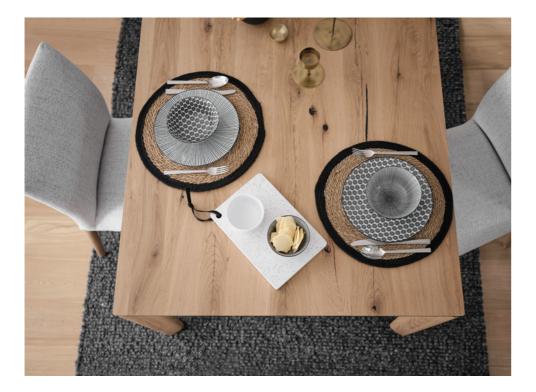

## eclipse

Lignes géométriques Pour l'Eclipse de 160 cm de diamètre, le plateau est composé de trois pièces assemblées, ce qui lui donne un aspect esthétique supplémentaire.

**Geometrische lijnen** Het tafelblad van de Eclipse van 160 cm diameter is samengesteld uit drie geassem-bleerde stukken. Hierdoor krijgt het blad dat extra tikkeltje stijl.

### Geometric lines

The 160cm diameter Eclipse's table top is made up of three parts assembled together, adding to its aesthetics.

### Geometrische Linien

Die 160 cm Durchmesser Eclipse-Tischplatte besteht aus drei verschiedenen Teilen, die zu einem harmonischen Ganzen zusammengefügt werden und fast wie ein Kunstwerk wirken.