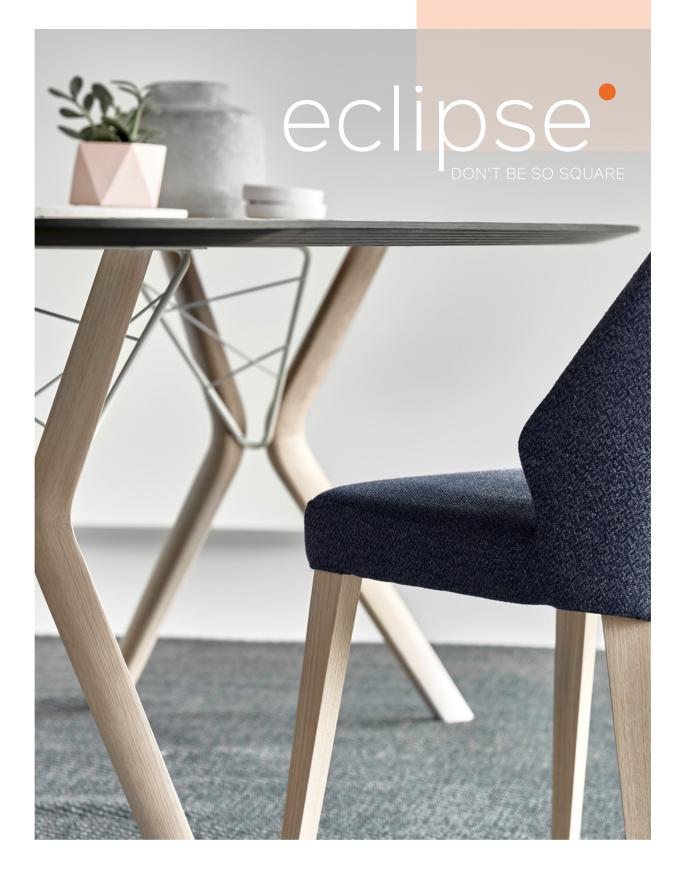

## eclipse DON'T BE SO SQUARE

Eclipse se démarque des autres tables par ses lignes courbes et arrondies tracées avec assurance.

Son piétement mixte bois et métal aux lignes déstructurées complète à merveille les assises Cosy.

Zelfverzekerd als ze is, onderscheidt Eclipse zich van andere tafels door haar gebogen en afgeronde lijnen.

van Gravity en de stoelen Cosy een perfecte match.

Eclipse sets itself apart from other tables with its confident curved and rounded lines.

the Cosy chairs.

Seine geschwungenen und abgerundeten Linien machen Eclipse zu etwas Besonderem, das ihn von vielen anderen Tischen unterscheidet.

Sein Gestell aus Holz und Metall mit ungeraden Kanten ergänzt die Cosy-Sitzmöbel perfekt.

- Het onderstel is een mix van hout en metaal in ongestructureerde lijnen. Dit maakt
- Its mixed wood and metal base featuring unstructured lines perfectly complements