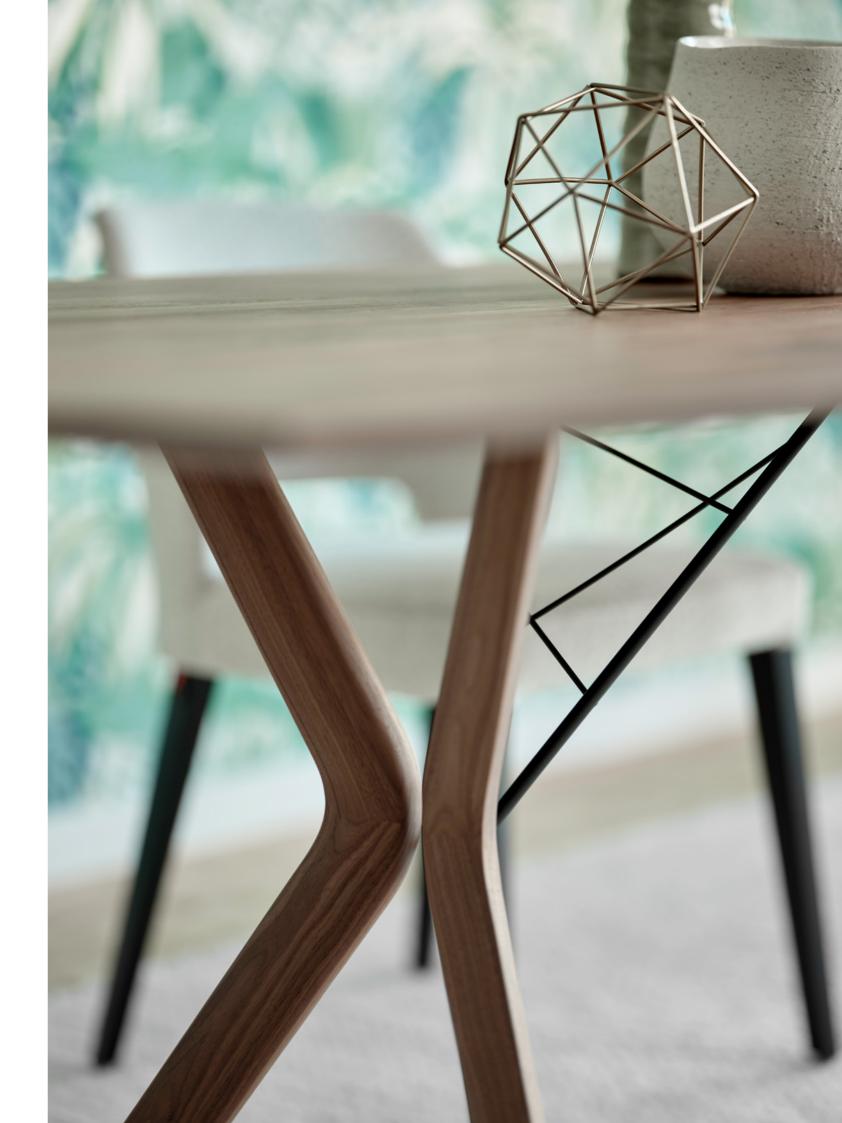

## eclipse DON'T BE SO SQUARE

Eclipse se démarque des autres tables par ses lignes courbes et arrondies tracées avec assurance.

Son piétement mixte bois et métal aux lignes déstructurées complète à merveille les assises Cosy.

Zelfverzekerd als ze is, onderscheidt Eclipse zich van andere tafels door haar gebogen en afgeronde lijnen.

van Gravity en de stoelen Cosy een perfecte match.

Eclipse sets itself apart from other tables with its confident curved and rounded lines.

the Cosy chairs.

Seine geschwungenen und abgerundeten Linien machen Eclipse zu etwas Besonderem, das ihn von vielen anderen Tischen unterscheidet.

Sein Gestell aus Holz und Metall mit ungeraden Kanten ergänzt die Cosy-Sitzmöbel perfekt.

- Het onderstel is een mix van hout en metaal in ongestructureerde lijnen. Dit maakt
- Its mixed wood and metal base featuring unstructured lines perfectly complements

## eclipse

Lignes géométriques Pour l'Eclipse de 160 cm de diamètre, le plateau est composé de trois pièces assemblées, ce qui lui donne un aspect esthétique supplémentaire.

**Geometrische lijnen** Het tafelblad van de Eclipse van 160 cm diameter is samengesteld uit drie geassem-bleerde stukken. Hierdoor krijgt het blad dat extra tikkeltje stijl.

### Geometric lines

The 160cm diameter Eclipse's table top is made up of three parts assembled together, adding to its aesthetics.

### Geometrische Linien

Die 160 cm Durchmesser Eclipse-Tischplatte besteht aus drei verschiedenen Teilen, die zu einem harmonischen Ganzen zusammengefügt werden und fast wie ein Kunstwerk wirken.