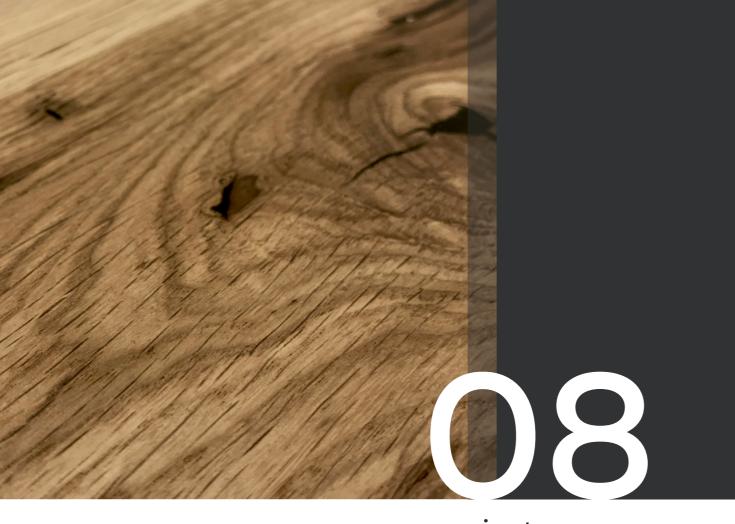

# rough cut

vintage

mosaic finishing

| - |  |
|---|--|
|   |  |
|   |  |
| - |  |
|   |  |
| _ |  |
|   |  |
|   |  |
| - |  |
|   |  |
|   |  |
| - |  |
|   |  |
| _ |  |
|   |  |
|   |  |
| - |  |
|   |  |
|   |  |
| - |  |
|   |  |
|   |  |
| - |  |
|   |  |
| - |  |
|   |  |
|   |  |
| - |  |
|   |  |
|   |  |
| - |  |
|   |  |
| _ |  |
|   |  |
|   |  |
| - |  |
|   |  |
|   |  |
| - |  |
|   |  |