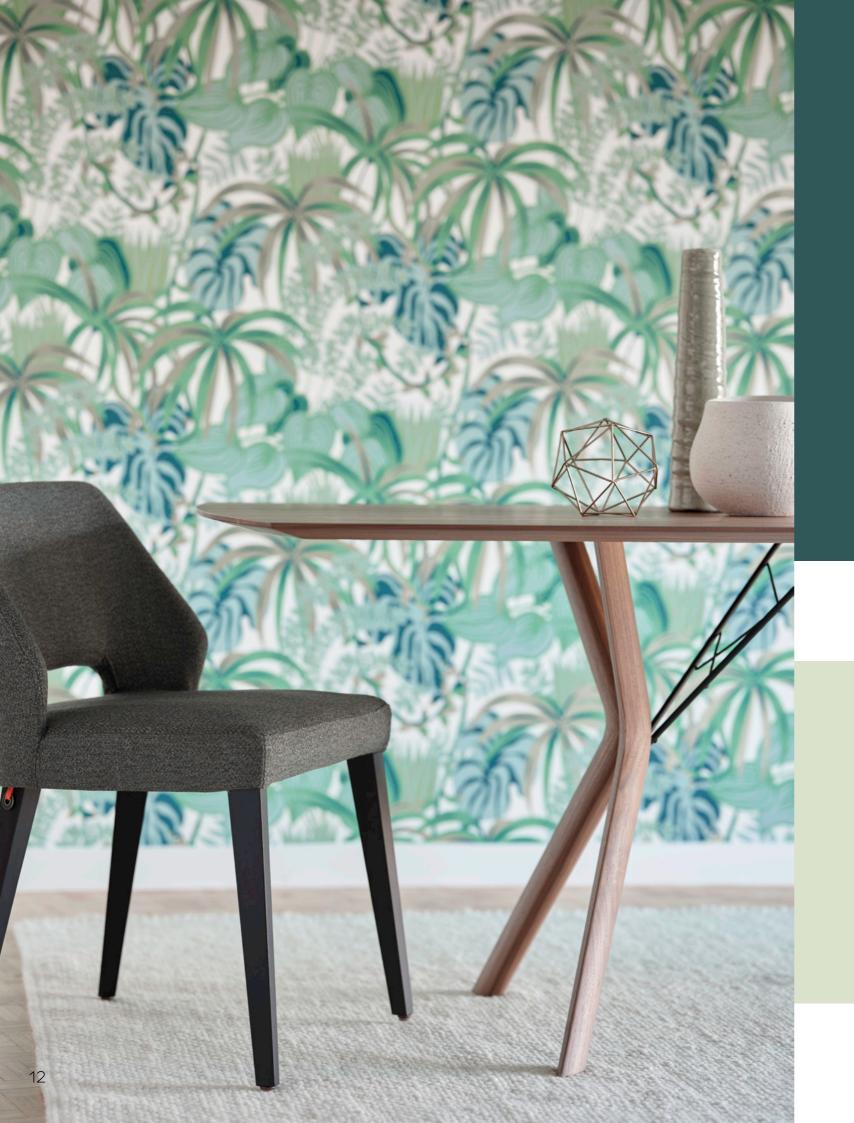

## eclipse

Lignes géométriques Pour l'Eclipse de 160 cm de diamètre, le plateau est composé de trois pièces assemblées, ce qui lui donne un aspect esthétique supplémentaire.

**Geometrische lijnen** Het tafelblad van de Eclipse van 160 cm diameter is samengesteld uit drie geassem-bleerde stukken. Hierdoor krijgt het blad dat extra tikkeltje stijl.

### Geometric lines

The 160cm diameter Eclipse's table top is made up of three parts assembled together, adding to its aesthetics.

### Geometrische Linien

Die 160 cm Durchmesser Eclipse-Tischplatte besteht aus drei verschiedenen Teilen, die zu einem harmonischen Ganzen zusammengefügt werden und fast wie ein Kunstwerk wirken.