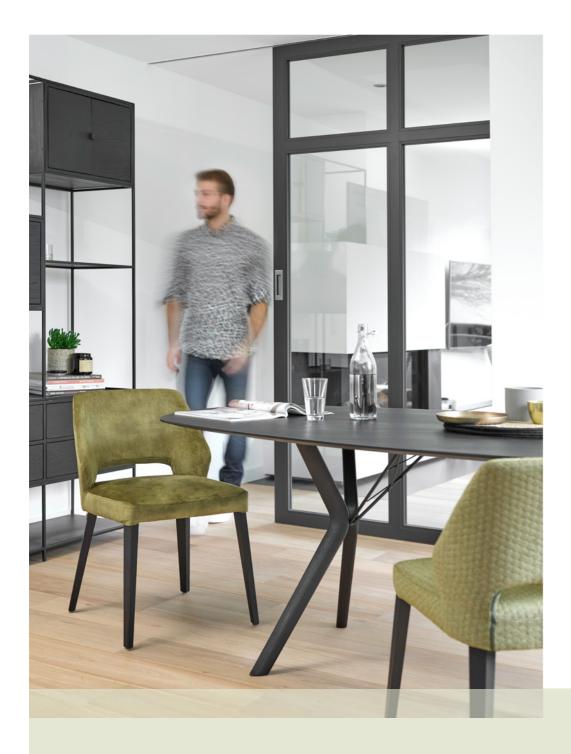

# eclipse

XT eclipse M-08 PB1 -EXT

eclipse M-09 PB1 -EXT

Légère Eclipse est uniquement proposée en version sans allonge pour conserver la finesse extrême du plateau.

Licht Eclipse is enkel verkrijgbaar in een niet-verlengbare versie om de subtiele finesse van het blad te behouden.

**Lightweight** Eclipse is only available in a version without extenders in order to preserve the table top's slim profile.

Ein Gefühl von Leichtigkeit Um die extreme Feinheit der Tischplatte zu gewährleisten, verzichtet Eclipse auf eine Verlängerungsmöglichkeit.