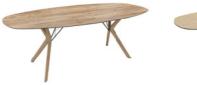

## eclipse DON'T BE SO SQUARE

Eclipse se démarque des autres tables par ses lignes courbes et arrondies tracées avec assurance.

Son piétement mixte bois et métal aux lignes déstructurées complète à merveille les assises Cosy.

Zelfverzekerd als ze is, onderscheidt Eclipse zich van andere tafels door haar gebogen en afgeronde lijnen.

van Gravity en de stoelen Cosy een perfecte match.

Eclipse sets itself apart from other tables with its confident curved and rounded lines.

the Cosy chairs.

Seine geschwungenen und abgerundeten Linien machen Eclipse zu etwas Besonderem, das ihn von vielen anderen Tischen unterscheidet.

Sein Gestell aus Holz und Metall mit ungeraden Kanten ergänzt die Cosy-Sitzmöbel perfekt.