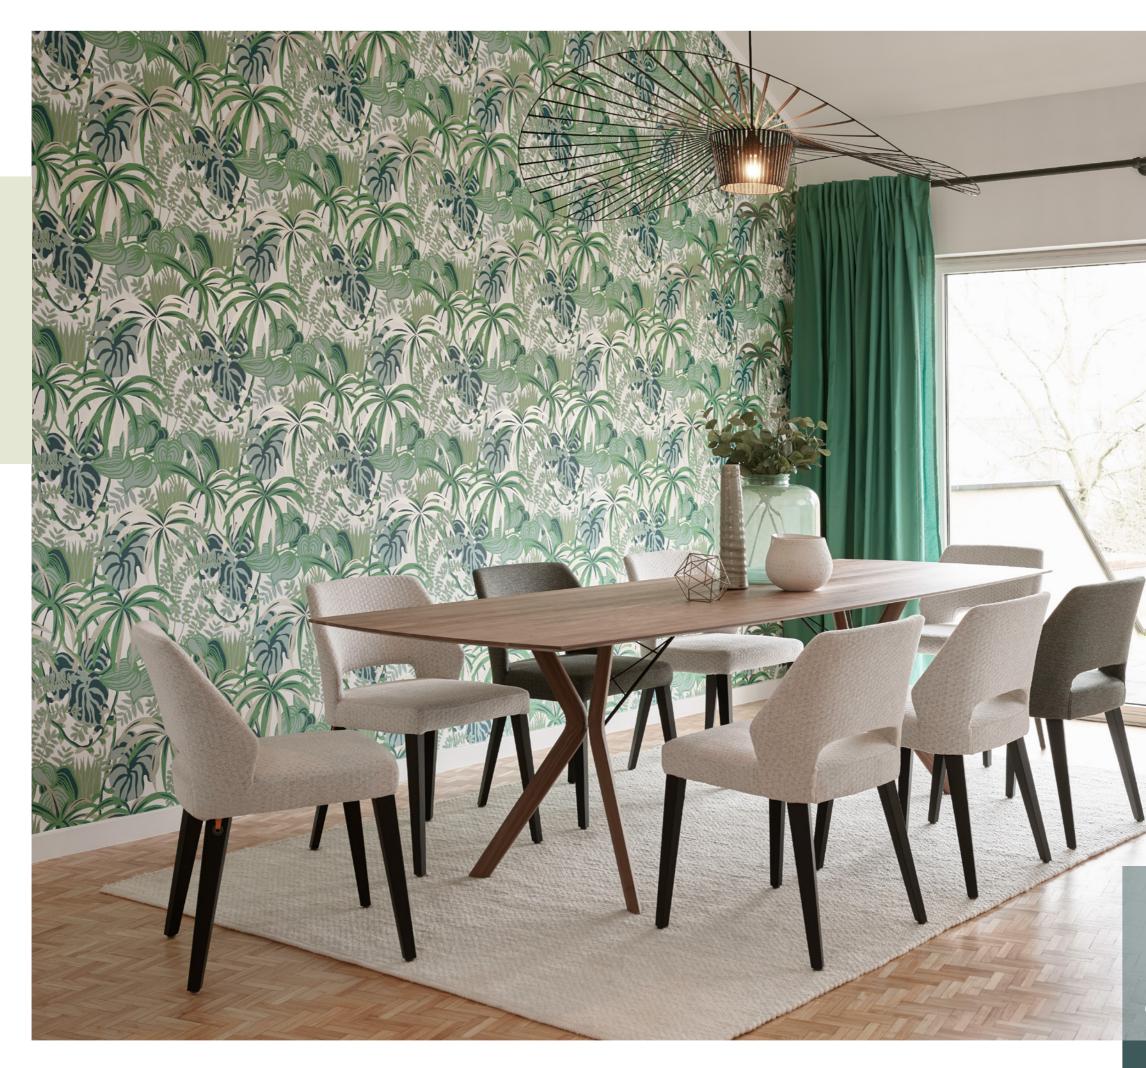

, adding to its aesthetics.

### Geometrische Linien

Die 160 cm Durchmesser Eclipse-Tischplatte besteht aus drei verschiedenen Teilen, die zu einem harmonischen Ganzen zusammengefügt werden und fast wie ein Kunstwerk wirken.











# eclipse





XT eclipse M-08 PB1 -EXT

eclipse M-09 PB1 -EXT





Légère Eclipse est uniquement proposée en version sans allonge pour conserver la finesse extrême du plateau.

Licht Eclipse is enkel verkrijgbaar in een niet-verlengbare versie om de subtiele finesse van het blad te behouden.

**Lightweight** Eclipse is only available in a version without extenders in order to preserve the table top's slim profile.

Ein Gefühl von Leichtigkeit Um die extreme Feinheit der Tischplatte zu gewährleisten, verzichtet Eclipse auf eine Verlängerungsmöglichkeit.







**CHAIRS** LENA UNI H47 PB -A Otello white - Otello forest - E10



# eclipse<sup>M</sup>

eclipse M-01 PB1 -EXT





eclipse M-07 PB1 -EXT eclipse M-08 PB1 -EXT



eclipse M-09 PB1 -EXT



Placage original La version en multiplex d'Eclipse est proposée avec trois placages aux finitions esthétiques originales : mosaïque, brut de sciage ou vintage.

### Echte fineer

De multiplexversie van Eclipse is verkrijgbaar in drie unieke fineerafwerkingen: mozaïek, ruw gezaagd of vintage.

**Original veneer** The multiplex version of the Eclipse is available with three different veneers offering original aesthetic finishes: mosaic, rough sawn or vintage.

Furnier-Optionen Bei der Multiplex-Version von Eclipse hat man die Wahl zwischen drei modernen Furnier-Oberflächen: Mosaik, grob gesägt aus Hol