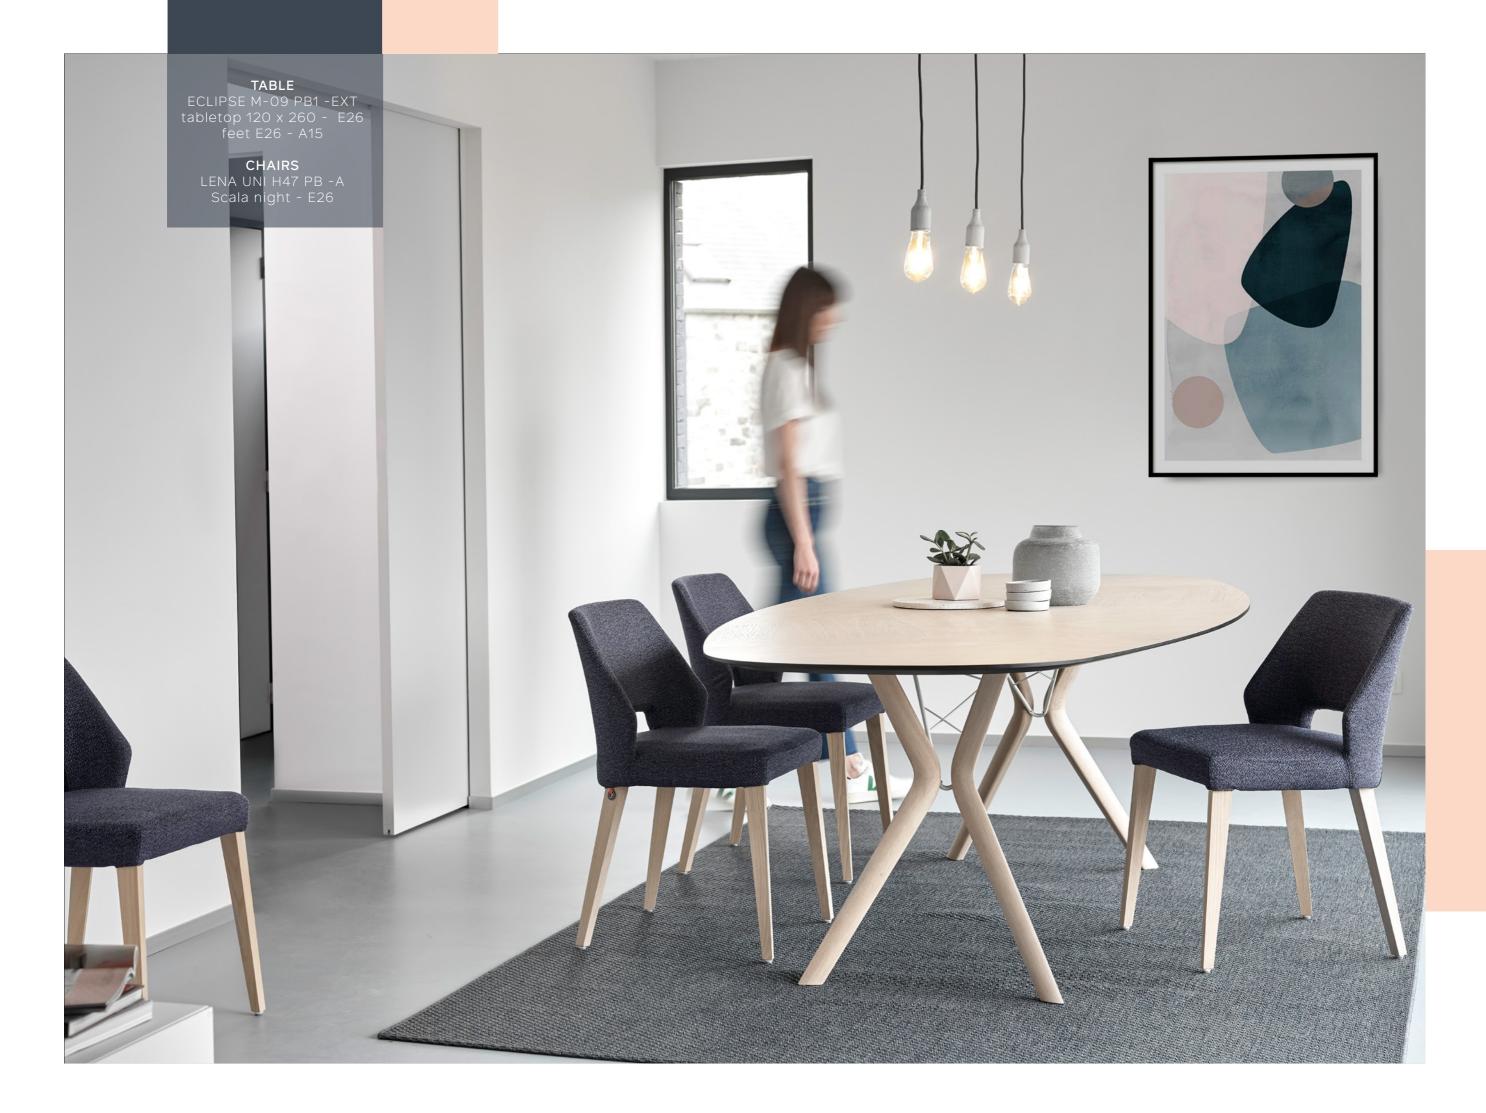

## eclipse DON'T BE SO SQUARE

Eclipse se démarque des autres tables par ses lignes courbes et arrondies tracées avec assurance.

Son piétement mixte bois et métal aux lignes déstructurées complète à merveille les assises Cosy.

Zelfverzekerd als ze is, onderscheidt Eclipse zich van andere tafels door haar gebogen en afgeronde lijnen.

van Gravity en de stoelen Cosy een perfecte match.

Eclipse sets itself apart from other tables with its confident curved and rounded lines.

the Cosy chairs.

Seine geschwungenen und abgerundeten Linien machen Eclipse zu etwas Besonderem, das ihn von vielen anderen Tischen unterscheidet.

Sein Gestell aus Holz und Metall mit ungeraden Kanten ergänzt die Cosy-Sitzmöbel perfekt.

- Het onderstel is een mix van hout en metaal in ongestructureerde lijnen. Dit maakt
- Its mixed wood and metal base featuring unstructured lines perfectly complements