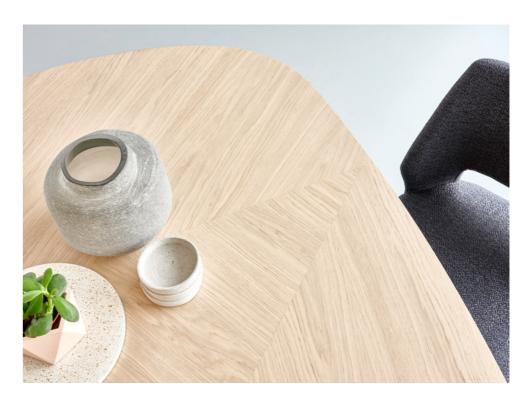

## eclipse

Lignes géométriques Pour l'Eclipse de 160 cm de diamètre, le plateau est composé de trois pièces assemblées, ce qui lui donne un aspect esthétique supplémentaire.

**Geometrische lijnen** Het tafelblad van de Eclipse van 160 cm diameter is samengesteld uit drie geassem-bleerde stukken. Hierdoor krijgt het blad dat extra tikkeltje stijl.

### Geometric lines

The 160cm diameter Eclipse's table top is made up of three parts assembled together, adding to its aesthetics.

### Geometrische Linien

Die 160 cm Durchmesser Eclipse-Tischplatte besteht aus drei verschiedenen Teilen, die zu einem harmonischen Ganzen zusammengefügt werden und fast wie ein Kunstwerk wirken.