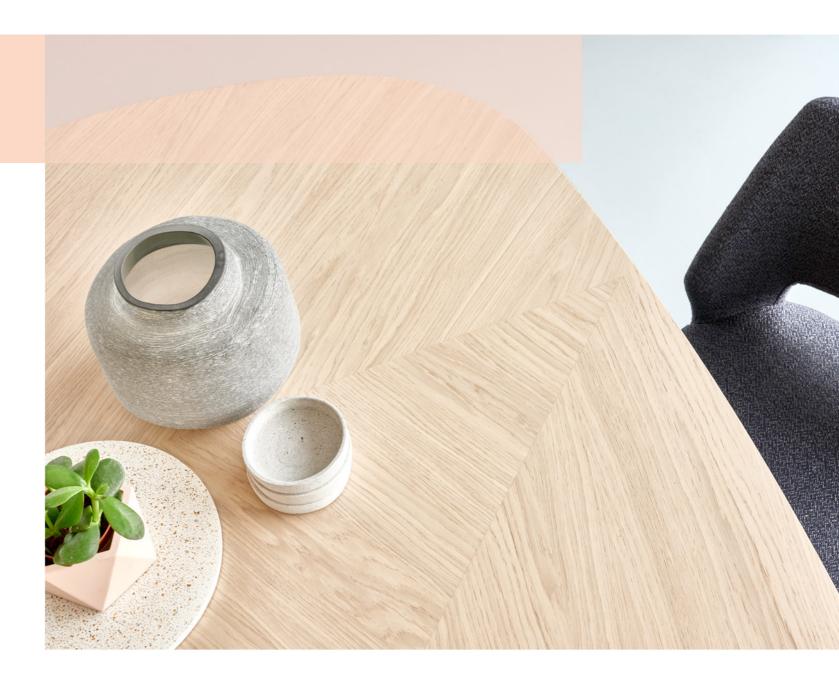

## eclipse

Lignes géométriques Pour l'Eclipse de 160 cm de diamètre, le plateau est composé de trois pièces assemblées, ce qui lui donne un aspect esthétique supplémentaire.

**Geometrische lijnen** Het tafelblad van de Eclipse van 160 cm diameter is samengesteld uit drie geassem-bleerde stukken. Hierdoor krijgt het blad dat extra tikkeltje stijl.

### Geometric lines

The 160cm diameter Eclipse's table top is made up of three parts assembled together, adding to its aesthetics.

### Geometrische Linien

Die 160 cm Durchmesser Eclipse-Tischplatte besteht aus drei verschiedenen Teilen, die zu einem harmonischen Ganzen zusammengefügt werden und fast wie ein Kunstwerk wirken.