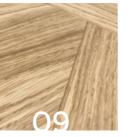

# eclipse<sup>M</sup>

eclipse M-01 PB1 -EXT

eclipse M-07 PB1 -EXT eclipse M-08 PB1 -EXT

eclipse M-09 PB1 -EXT

Placage original La version en multiplex d'Eclipse est proposée avec trois placages aux finitions esthétiques originales : mosaïque, brut de sciage ou vintage.

### Echte fineer

De multiplexversie van Eclipse is verkrijgbaar in drie unieke fineerafwerkingen: mozaïek, ruw gezaagd of vintage.

**Original veneer** The multiplex version of the Eclipse is available with three different veneers offering original aesthetic finishes: mosaic, rough sawn or vintage.

Furnier-Optionen Bei der Multiplex-Version von Eclipse hat man die Wahl zwischen drei modernen Furnier-Oberflächen: Mosaik, grob gesägt aus Holz oder im Vintage-Stil.