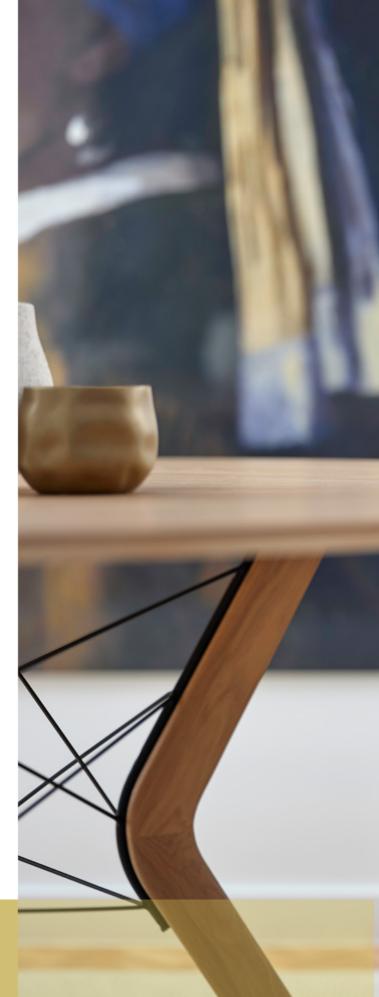

## eclipse

Lignes géométriques Pour l'Eclipse de 160 cm de diamètre, le plateau est composé de trois pièces assemblées, ce qui lui donne un aspect esthétique supplémentaire.

**Geometrische lijnen** Het tafelblad van de Eclipse van 160 cm diameter is samengesteld uit drie geassem-bleerde stukken. Hierdoor krijgt het blad dat extra tikkeltje stijl.

### Geometric lines

The 160cm diameter Eclipse's table top is made up of three parts assembled together, adding to its aesthetics.

### Geometrische Linien

Die 160 cm Durchmesser Eclipse-Tischplatte besteht aus drei verschiedenen Teilen, die zu einem harmonischen Ganzen zusammengefügt werden und fast wie ein Kunstwerk wirken.