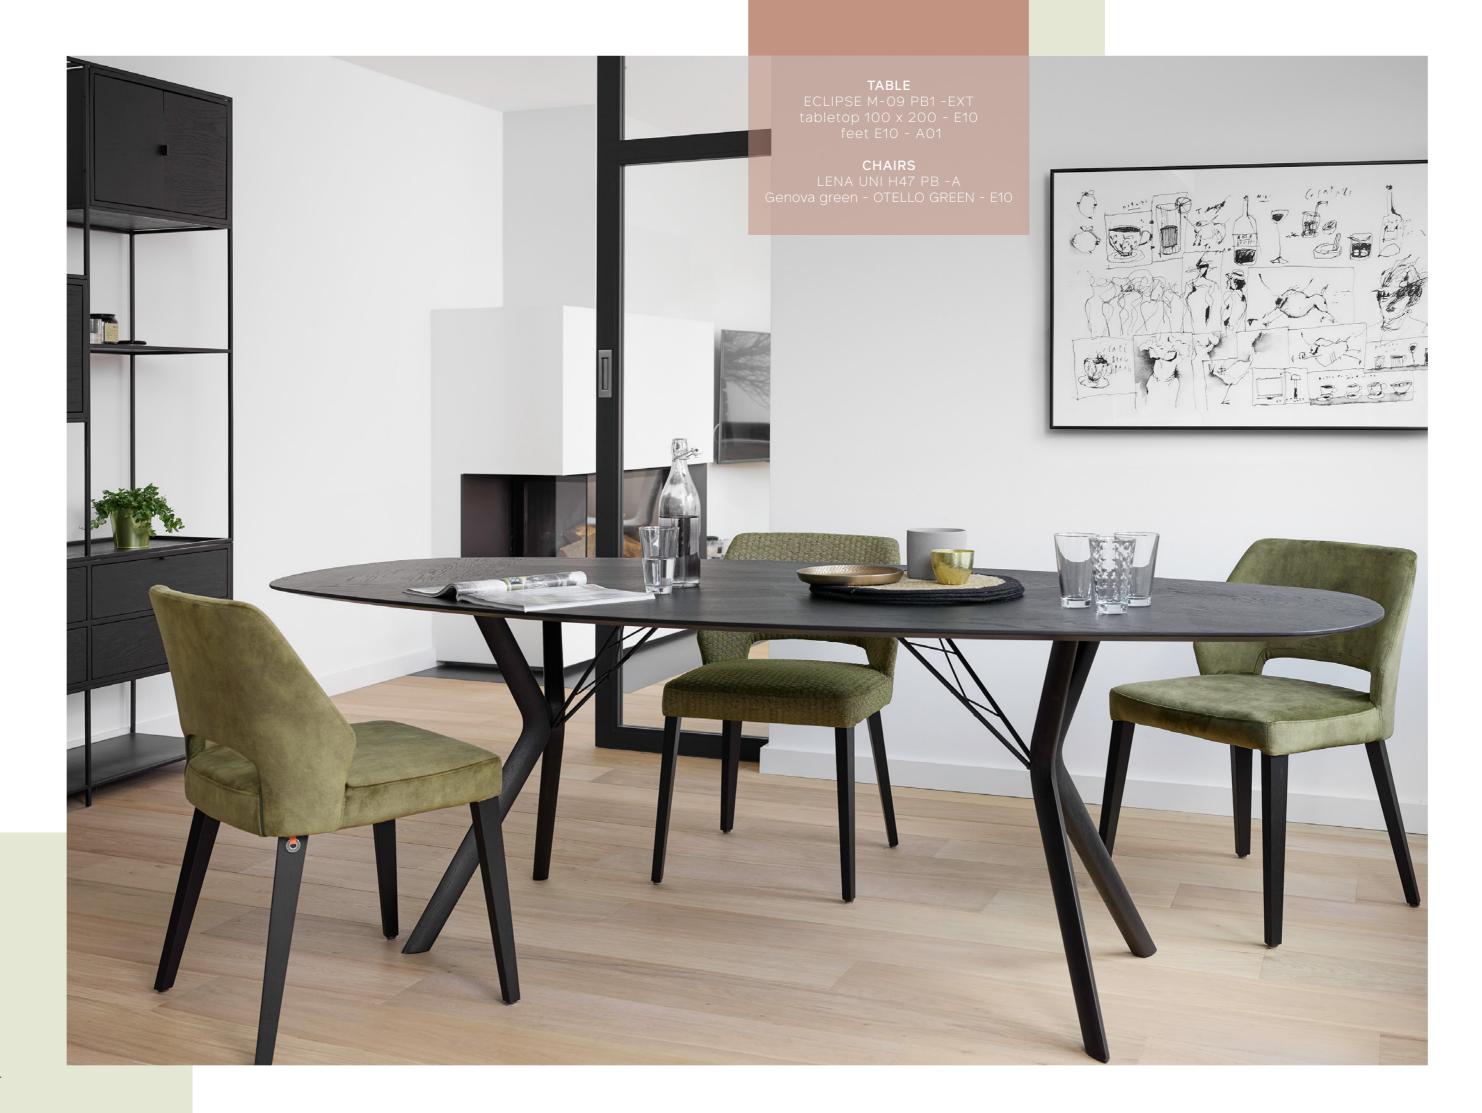

# eclipse

XT eclipse M-08 PB1 -EXT

eclipse M-09 PB1 -EXT

Légère Eclipse est uniquement proposée en version sans allonge pour conserver la finesse extrême du plateau.

Licht Eclipse is enkel verkrijgbaar in een niet-verlengbare versie om de subtiele finesse van het blad te behouden.

**Lightweight** Eclipse is only available in a version without extenders in order to preserve the table top's slim profile.

Ein Gefühl von Leichtigkeit Um die extreme Feinheit der Tischplatte zu gewährleisten, verzichtet Eclipse auf eine Verlängerungsmöglichkeit.

**CHAIRS** LENA UNI H47 PB -A Otello white - Otello forest - E10