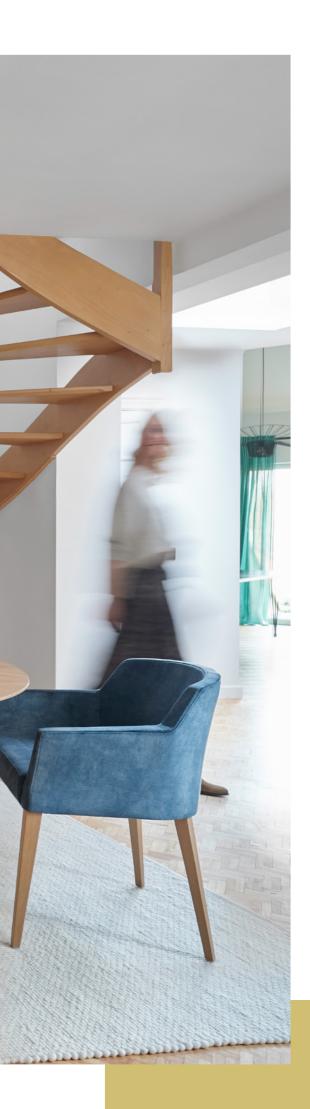

## eclipse DON'T BE SO SQUARE

Eclipse se démarque des autres tables par ses lignes courbes et arrondies tracées avec assurance.

Son piétement mixte bois et métal aux lignes déstructurées complète à merveille les assises Cosy.

Zelfverzekerd als ze is, onderscheidt Eclipse zich van andere tafels door haar gebogen en afgeronde lijnen.

van Gravity en de stoelen Cosy een perfecte match.

Eclipse sets itself apart from other tables with its confident curved and rounded lines.

the Cosy chairs.

Seine geschwungenen und abgerundeten Linien machen Eclipse zu etwas Besonderem, das ihn von vielen anderen Tischen unterscheidet.

Sein Gestell aus Holz und Metall mit ungeraden Kanten ergänzt die Cosy-Sitzmöbel perfekt.

- Het onderstel is een mix van hout en metaal in ongestructureerde lijnen. Dit maakt
- Its mixed wood and metal base featuring unstructured lines perfectly complements