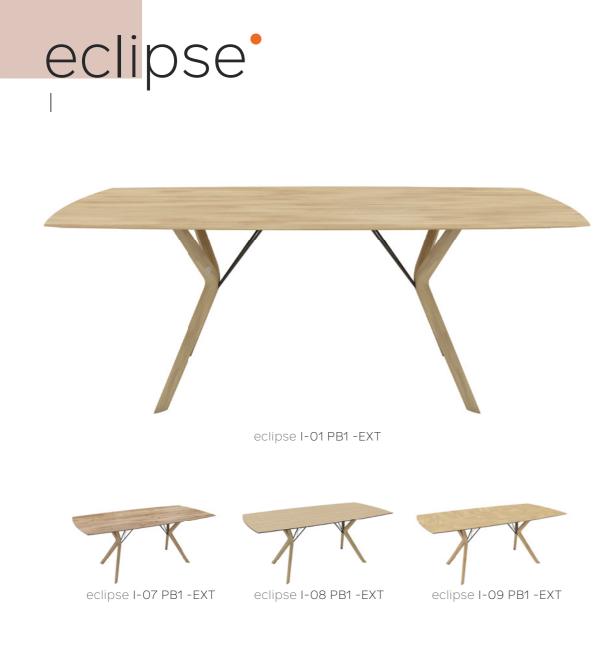

## eclipse DON'T BE SO SQUARE

Eclipse se démarque des autres tables par ses lignes courbes et arrondies tracées avec assurance.

Son piétement mixte bois et métal aux lignes déstructurées complète à merveille les assises Cosy.

Zelfverzekerd als ze is, onderscheidt Eclipse zich van andere tafels door haar gebogen en afgeronde lijnen.

van Gravity en de stoelen Cosy een perfecte match.

Eclipse sets itself apart from other tables with its confident curved and rounded lines.

the Cosy chairs.

Seine geschwungenen und abgerundeten Linien machen Eclipse zu etwas Besonderem, das ihn von vielen anderen Tischen unterscheidet.

Sein Gestell aus Holz und Metall mit ungeraden Kanten ergänzt die Cosy-Sitzmöbel perfekt.

- Het onderstel is een mix van hout en metaal in ongestructureerde lijnen. Dit maakt
- Its mixed wood and metal base featuring unstructured lines perfectly complements