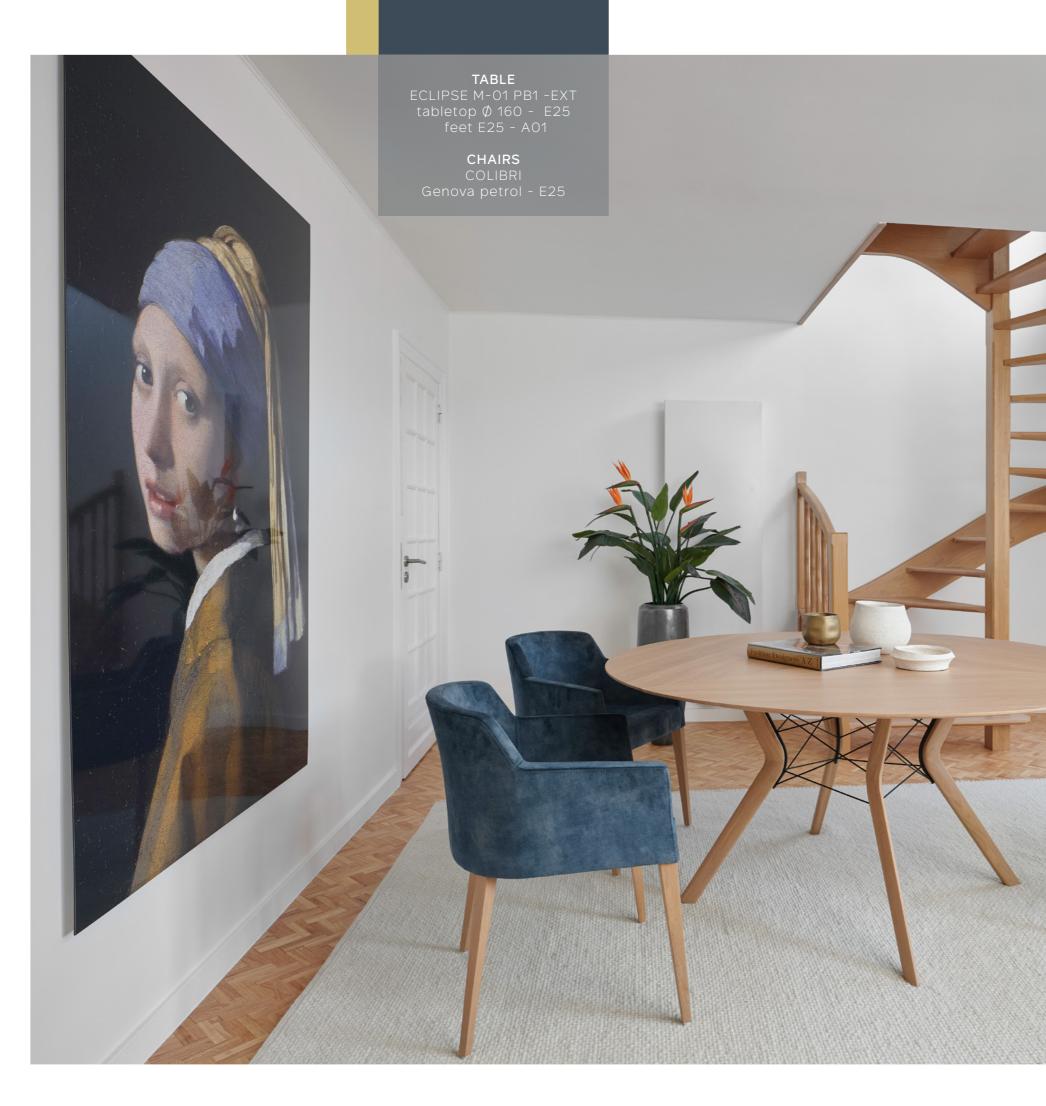

## eclipse DON'T BE SO SQUARE

Eclipse se démarque des autres tables par ses lignes courbes et arrondies tracées avec assurance.

Son piétement mixte bois et métal aux lignes déstructurées complète à merveille les assises Cosy.

Zelfverzekerd als ze is, onderscheidt Eclipse zich van andere tafels door haar gebogen en afgeronde lijnen.

van Gravity en de stoelen Cosy een perfecte match.

Eclipse sets itself apart from other tables with its confident curved and rounded lines.

the Cosy chairs.

Seine geschwungenen und abgerundeten Linien machen Eclipse zu etwas Besonderem, das ihn von vielen anderen Tischen unterscheidet.

Sein Gestell aus Holz und Metall mit ungeraden Kanten ergänzt die Cosy-Sitzmöbel perfekt.

- Het onderstel is een mix van hout en metaal in ongestructureerde lijnen. Dit maakt
- Its mixed wood and metal base featuring unstructured lines perfectly complements

## eclipse

Lignes géométriques Pour l'Eclipse de 160 cm de diamètre, le plateau est composé de trois pièces assemblées, ce qui lui donne un aspect esthétique supplémentaire.

**Geometrische lijnen** Het tafelblad van de Eclipse van 160 cm diameter is samengesteld uit drie geassem-bleerde stukken. Hierdoor krijgt het blad dat extra tikkeltje stijl.

### Geometric lines

The 160cm diameter Eclipse's table top is made up of three parts assembled together, adding to its aesthetics.

### Geometrische Linien

Die 160 cm Durchmesser Eclipse-Tischplatte besteht aus drei verschiedenen Teilen, die zu einem harmonischen Ganzen zusammengefügt werden und fast wie ein Kunstwerk wirken.