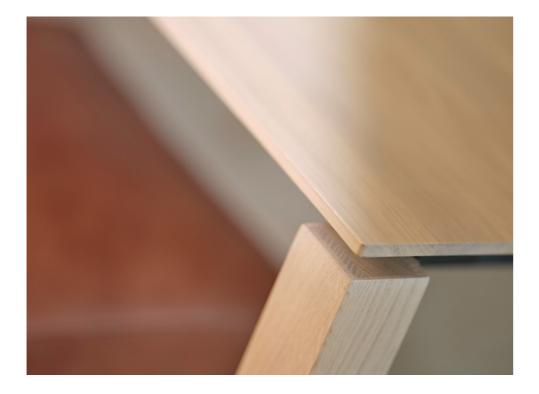

## eclipse

Lignes géométriques Pour l'Eclipse de 160 cm de diamètre, le plateau est composé de trois pièces assemblées, ce qui lui donne un aspect esthétique supplémentaire.

**Geometrische lijnen** Het tafelblad van de Eclipse van 160 cm diameter is samengesteld uit drie geassem-bleerde stukken. Hierdoor krijgt het blad dat extra tikkeltje stijl.

### Geometric lines

The 160cm diameter Eclipse's table top is made up of three parts assembled together, adding to its aesthetics.

### Geometrische Linien

Die 160 cm Durchmesser Eclipse-Tischplatte besteht aus drei verschiedenen Teilen, die zu einem harmonischen Ganzen zusammengefügt werden und fast wie ein Kunstwerk wirken.