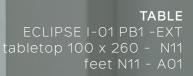

# eclipse

XT eclipse M-08 PB1 -EXT

eclipse M-09 PB1 -EXT

Légère Eclipse est uniquement proposée en version sans allonge pour conserver la finesse extrême du plateau.

Licht Eclipse is enkel verkrijgbaar in een niet-verlengbare versie om de subtiele finesse van het blad te behouden.

**Lightweight** Eclipse is only available in a version without extenders in order to preserve the table top's slim profile.

Ein Gefühl von Leichtigkeit Um die extreme Feinheit der Tischplatte zu gewährleisten, verzichtet Eclipse auf eine Verlängerungsmöglichkeit.