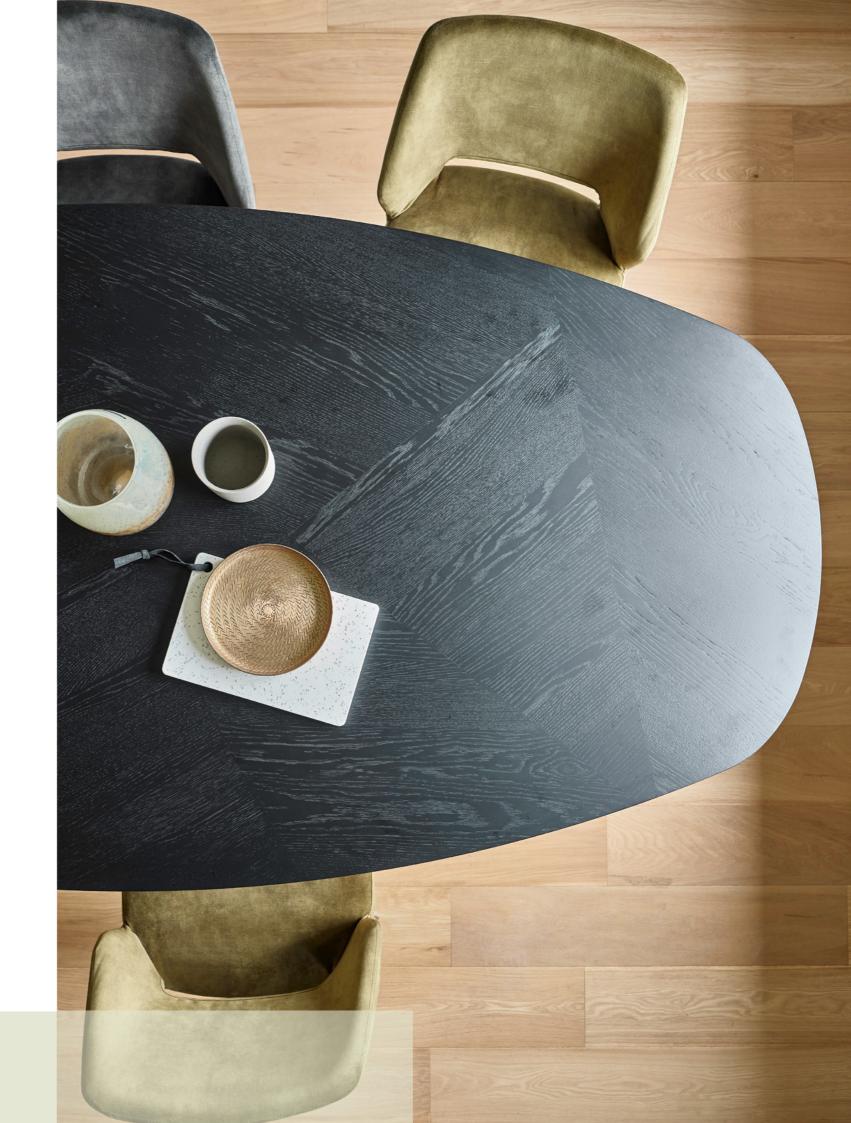

## eclipse

Lignes géométriques Pour l'Eclipse de 160 cm de diamètre, le plateau est composé de trois pièces assemblées, ce qui lui donne un aspect esthétique supplémentaire.

**Geometrische lijnen** Het tafelblad van de Eclipse van 160 cm diameter is samengesteld uit drie geassem-bleerde stukken. Hierdoor krijgt het blad dat extra tikkeltje stijl.

### Geometric lines

The 160cm diameter Eclipse's table top is made up of three parts assembled together, adding to its aesthetics.

### Geometrische Linien

Die 160 cm Durchmesser Eclipse-Tischplatte besteht aus drei verschiedenen Teilen, die zu einem harmonischen Ganzen zusammengefügt werden und fast wie ein Kunstwerk wirken.