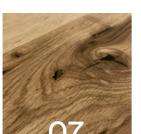

# eclipse<sup>M</sup>

eclipse M-01 PB1 -EXT

eclipse M-07 PB1 -EXT eclipse M-08 PB1 -EXT

eclipse M-09 PB1 -EXT

Placage original La version en multiplex d'Eclipse est proposée avec trois placages aux finitions esthétiques originales : mosaïque, brut de sciage ou vintage.

### Echte fineer

De multiplexversie van Eclipse is verkrijgbaar in drie unieke fineerafwerkingen: mozaïek, ruw gezaagd of vintage.

**Original veneer** The multiplex version of the Eclipse is available with three different veneers offering original aesthetic finishes: mosaic, rough sawn or vintage.

Furnier-Optionen Bei der Multiplex-Version von Eclipse hat man die Wahl zwischen drei modernen Furnier-Oberflächen: Mosaik, grob gesägt aus Holz oder im Vintage-Stil.

# rough cut

vintage

mosaic finishing

| - |  |
|---|--|
|   |  |
|   |  |
| - |  |
|   |  |
| _ |  |
|   |  |
|   |  |
| - |  |
|   |  |
|   |  |
| - |  |
|   |  |
| _ |  |
|   |  |
|   |  |
| - |  |
|   |  |
|   |  |
| - |  |
|   |  |
|   |  |
| - |  |
|   |  |
| - |  |
|   |  |
|   |  |
| - |  |
|   |  |
|   |  |
| - |  |
|   |  |
| _ |  |
|   |  |
|   |  |
| - |  |
|   |  |
|   |  |
| - |  |
|   |  |